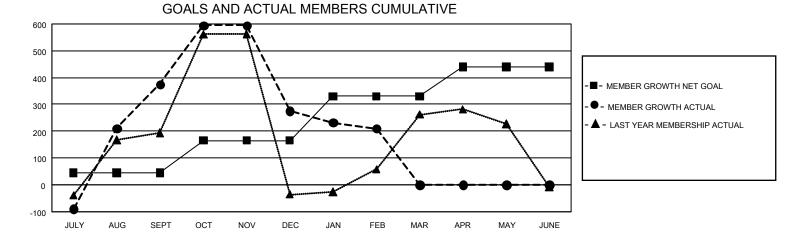

## GAT MONTHLY MEMBERSHIP PROGRESS REPORT

GMT Constitutional Area 7, Group C

REPORT DOES NOT INCLUDE CLUBS IN UNDISTRICTED AREAS.

| Clubs                 |               |           |               | Members               |                        |                         |                                                    |  |
|-----------------------|---------------|-----------|---------------|-----------------------|------------------------|-------------------------|----------------------------------------------------|--|
| RESULTS FOR 2020-2021 |               |           |               | RESULTS FOR 2020-2021 |                        |                         |                                                    |  |
| QUARTER               | NEW CLUB GOAL | NEW CLUBS | DROPPED CLUBS | QUARTER MEM           | BER GROWTH NET<br>GOAL | MEMBER GROWTH<br>ACTUAL | DROPPED<br>MEMBERS ACTUAL<br>(including transfers) |  |
| JULY/AUG/SEPT         | 6             | 6         | 6             | JULY/AUG/SEPT         | 45                     | 849                     | 437                                                |  |
| OCT/NOV/DEC           | 12            | 10        | 0             | OCT/NOV/DEC           | 120                    | 723                     | 808                                                |  |
| JAN/FEB/MAR           | 18            | 4         | 21            | JAN/FEB/MAR           | 165                    | 251                     | 287                                                |  |
| APR/MAY/JUNE          | 12            | 0         | 0             | APR/MAY/JUNE          | 110                    | 0                       | 0                                                  |  |

GOALS AND ACTUAL NEW CLUBS CUMULATIVE

| DROPPED CLUBS: 27 |       | 231 CLUBS OF 366 ADDED 1 OR MORE | GENDER DISTRIBUTION             |                |       |
|-------------------|-------|----------------------------------|---------------------------------|----------------|-------|
|                   |       | NEW MEMBERS                      | MALE                            | 4,505 (43.48%) |       |
|                   |       |                                  | FEMALE                          | 5,855 (56.52%) |       |
| DROPPED MEMBERS   |       |                                  |                                 |                |       |
| DECEASED          | 32    | CLICK HERE FOR CUMULATIVE        | TOTAL FAMILY UNIT MEMBERS       |                | 2,418 |
| CLUB CANCELLED    | 134   | MEMBERSHIP DATA                  |                                 |                |       |
| OTHER             | 1,365 |                                  | FAMILY MEMBERS PAYING HALF DUES |                | 1,367 |
| TOTAL             | 1,531 |                                  |                                 |                |       |
|                   |       |                                  |                                 |                |       |