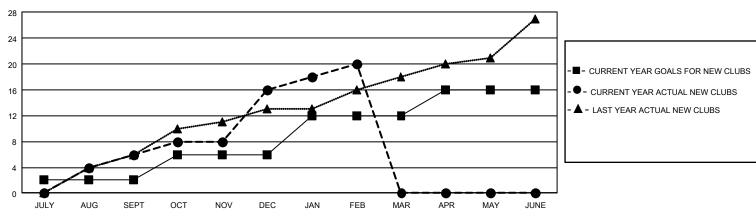

## GAT MONTHLY MEMBERSHIP PROGRESS REPORT

GMT Constitutional Area 7, Group C

REPORT DOES NOT INCLUDE CLUBS IN UNDISTRICTED AREAS.

| Clubs                 |               |           |               | Members               |                        |                         |                                                    |  |
|-----------------------|---------------|-----------|---------------|-----------------------|------------------------|-------------------------|----------------------------------------------------|--|
| RESULTS FOR 2020-2021 |               |           |               | RESULTS FOR 2020-2021 |                        |                         |                                                    |  |
| QUARTER               | NEW CLUB GOAL | NEW CLUBS | DROPPED CLUBS | QUARTER MEM           | BER GROWTH NET<br>GOAL | MEMBER GROWTH<br>ACTUAL | DROPPED<br>MEMBERS ACTUAL<br>(including transfers) |  |
| JULY/AUG/SEPT         | 6             | 6         | 6             | JULY/AUG/SEPT         | 45                     | 849                     | 437                                                |  |
| OCT/NOV/DEC           | 12            | 10        | 0             | OCT/NOV/DEC           | 120                    | 723                     | 808                                                |  |
| JAN/FEB/MAR           | 18            | 4         | 21            | JAN/FEB/MAR           | 165                    | 251                     | 287                                                |  |
| APR/MAY/JUNE          | 12            | 0         | 0             | APR/MAY/JUNE          | 110                    | 0                       | 0                                                  |  |